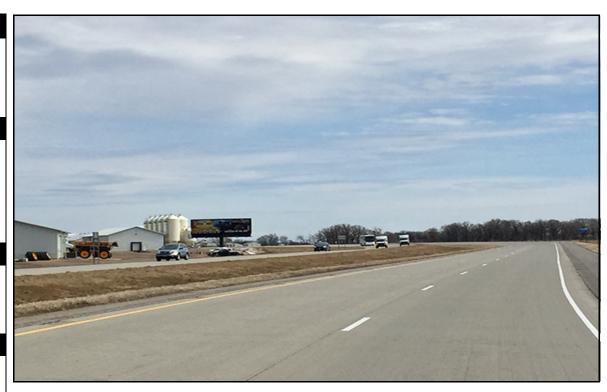

Location US Highway 14 Between Mankato & Owatonna Mile Maker 152.54

Read

Eastbound traffic to Waseca, Owatonna, & beyond to Rochester

Size

14' h x 48' w

**Traffic Count** 

7,300

| Rate Information                                                                                                                                 |                    |              | Мар     |                           |                    |
|--------------------------------------------------------------------------------------------------------------------------------------------------|--------------------|--------------|---------|---------------------------|--------------------|
| TERM                                                                                                                                             | MONTHLY RENTAL     | * PRODUCTION |         |                           |                    |
| 12 months                                                                                                                                        | \$600              | \$1000       |         |                           |                    |
| *One time Production charge includes state of the art computer generated design - full 4 color artwork, professional production and installation |                    |              |         |                           |                    |
| Suprem                                                                                                                                           | e Outdoor Adve     | rtising      | Mankato | Your Ad<br>Here<br>Waseca | (I-35)<br>Owatonna |
| 47505                                                                                                                                            | Dave Helder        | "450         |         |                           |                    |
|                                                                                                                                                  | Kenwood Trail, st  |              |         |                           | -                  |
| LA                                                                                                                                               | KEVILLE, MN 550    | 44           |         |                           |                    |
| (!                                                                                                                                               | 507) 351-6789      |              |         |                           |                    |
| DaveH                                                                                                                                            | elder@SupremeOutdo | or.com       |         |                           |                    |
|                                                                                                                                                  |                    |              |         |                           | 757W               |